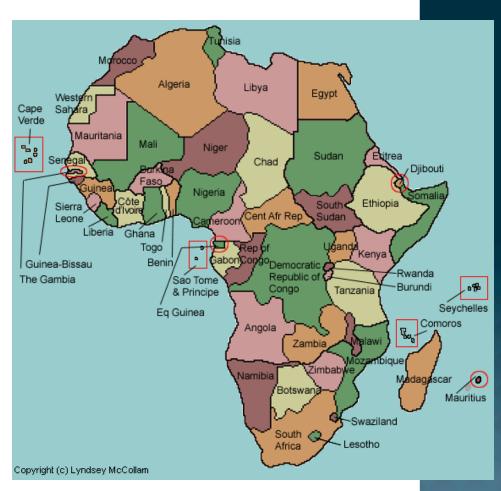

# **AFRICA**

Land O' Lakes Missions Night

## AFRICA

- Population: 1.1 billion people
- Fastest growing population in the world
- Traditional religions are widely practiced
- The presence and influence of Christianity have noticeable in the continent for centuries

# AFRICA'S SOCIAL AND RELIGIOUS PROBLEMS

- Extreme spread of the Islamic religion
- Extreme poverty (AIDS, Ebola)
- Weak governments and easy spread of terrorism